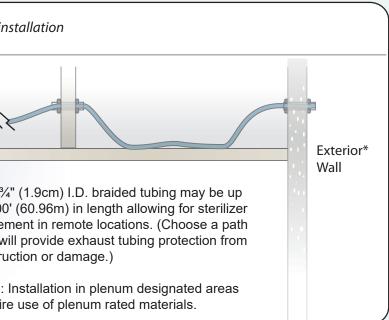

Installation Guidelines EOGas 4 sterilizer installation options

|                                                                                                              | on 2                       | Remote l    | ocation i                                                                                                                                                                                                                                                                                                                                                                                                                                                                                                                                                                                                                                                                                                                                                                                                                                                                                                                                                                                                                                                                                                                                                                                                                                                                                                                                                                                                                                                                                                                                                                                                                                                                                                                                                                                                                                                                                                                                                                                                                                                                                                                     |
|--------------------------------------------------------------------------------------------------------------|----------------------------|-------------|-------------------------------------------------------------------------------------------------------------------------------------------------------------------------------------------------------------------------------------------------------------------------------------------------------------------------------------------------------------------------------------------------------------------------------------------------------------------------------------------------------------------------------------------------------------------------------------------------------------------------------------------------------------------------------------------------------------------------------------------------------------------------------------------------------------------------------------------------------------------------------------------------------------------------------------------------------------------------------------------------------------------------------------------------------------------------------------------------------------------------------------------------------------------------------------------------------------------------------------------------------------------------------------------------------------------------------------------------------------------------------------------------------------------------------------------------------------------------------------------------------------------------------------------------------------------------------------------------------------------------------------------------------------------------------------------------------------------------------------------------------------------------------------------------------------------------------------------------------------------------------------------------------------------------------------------------------------------------------------------------------------------------------------------------------------------------------------------------------------------------------|
|                                                                                                              | Quia<br>releas<br>connecta | se 📕 🚺      | N.                                                                                                                                                                                                                                                                                                                                                                                                                                                                                                                                                                                                                                                                                                                                                                                                                                                                                                                                                                                                                                                                                                                                                                                                                                                                                                                                                                                                                                                                                                                                                                                                                                                                                                                                                                                                                                                                                                                                                                                                                                                                                                                            |
| •                                                                                                            | 4                          |             | The store to 20 place that work obstration of the store that work obstration of the store that work obstration obstration obstration of the store that we have a store the store that we have a store |
|                                                                                                              |                            |             |                                                                                                                                                                                                                                                                                                                                                                                                                                                                                                                                                                                                                                                                                                                                                                                                                                                                                                                                                                                                                                                                                                                                                                                                                                                                                                                                                                                                                                                                                                                                                                                                                                                                                                                                                                                                                                                                                                                                                                                                                                                                                                                               |
| Alternate Optio                                                                                              | on 3                       | Soffit or e | eve termi                                                                                                                                                                                                                                                                                                                                                                                                                                                                                                                                                                                                                                                                                                                                                                                                                                                                                                                                                                                                                                                                                                                                                                                                                                                                                                                                                                                                                                                                                                                                                                                                                                                                                                                                                                                                                                                                                                                                                                                                                                                                                                                     |
| The through wall mount<br>used as a ceiling mount<br>soffit termination. Straig<br>disconnect fittings and v | to allow<br>ht quick       | eve or      |                                                                                                                                                                                                                                                                                                                                                                                                                                                                                                                                                                                                                                                                                                                                                                                                                                                                                                                                                                                                                                                                                                                                                                                                                                                                                                                                                                                                                                                                                                                                                                                                                                                                                                                                                                                                                                                                                                                                                                                                                                                                                                                               |
| available from Anderser                                                                                      |                            |             |                                                                                                                                                                                                                                                                                                                                                                                                                                                                                                                                                                                                                                                                                                                                                                                                                                                                                                                                                                                                                                                                                                                                                                                                                                                                                                                                                                                                                                                                                                                                                                                                                                                                                                                                                                                                                                                                                                                                                                                                                                                                                                                               |