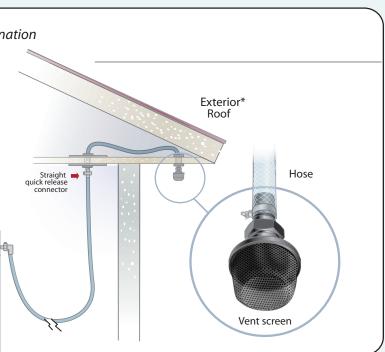

Installation Guidelines EOGas 4 sterilizer installation options

|                                                                                                              | on 2                       | Remote l    | ocation i                                                                                                                                                                                                                                                                                                                                                                                                                                                                                                                                                                                                                                                                                                                                                                                                                                                                                                                                                                                                                                                                                                                                                                                                                                                                                                                                                                                                                                                                                                                                                                                                                                                                                                                                                                                                                                                                                                                                                                                                                                                                                                                     |
|--------------------------------------------------------------------------------------------------------------|----------------------------|-------------|-------------------------------------------------------------------------------------------------------------------------------------------------------------------------------------------------------------------------------------------------------------------------------------------------------------------------------------------------------------------------------------------------------------------------------------------------------------------------------------------------------------------------------------------------------------------------------------------------------------------------------------------------------------------------------------------------------------------------------------------------------------------------------------------------------------------------------------------------------------------------------------------------------------------------------------------------------------------------------------------------------------------------------------------------------------------------------------------------------------------------------------------------------------------------------------------------------------------------------------------------------------------------------------------------------------------------------------------------------------------------------------------------------------------------------------------------------------------------------------------------------------------------------------------------------------------------------------------------------------------------------------------------------------------------------------------------------------------------------------------------------------------------------------------------------------------------------------------------------------------------------------------------------------------------------------------------------------------------------------------------------------------------------------------------------------------------------------------------------------------------------|
|                                                                                                              | Quia<br>releas<br>connecta | se 📕 🚺      | N.                                                                                                                                                                                                                                                                                                                                                                                                                                                                                                                                                                                                                                                                                                                                                                                                                                                                                                                                                                                                                                                                                                                                                                                                                                                                                                                                                                                                                                                                                                                                                                                                                                                                                                                                                                                                                                                                                                                                                                                                                                                                                                                            |
| •                                                                                                            | 4                          |             | The store to 20 place that work obstration of the store that work obstration of the store that work obstration obstration obstration of the store that we have a store the store that we have a store |
|                                                                                                              |                            |             |                                                                                                                                                                                                                                                                                                                                                                                                                                                                                                                                                                                                                                                                                                                                                                                                                                                                                                                                                                                                                                                                                                                                                                                                                                                                                                                                                                                                                                                                                                                                                                                                                                                                                                                                                                                                                                                                                                                                                                                                                                                                                                                               |
| Alternate Optio                                                                                              | on 3                       | Soffit or e | eve termi                                                                                                                                                                                                                                                                                                                                                                                                                                                                                                                                                                                                                                                                                                                                                                                                                                                                                                                                                                                                                                                                                                                                                                                                                                                                                                                                                                                                                                                                                                                                                                                                                                                                                                                                                                                                                                                                                                                                                                                                                                                                                                                     |
| The through wall mount<br>used as a ceiling mount<br>soffit termination. Straig<br>disconnect fittings and v | to allow<br>ht quick       | eve or      |                                                                                                                                                                                                                                                                                                                                                                                                                                                                                                                                                                                                                                                                                                                                                                                                                                                                                                                                                                                                                                                                                                                                                                                                                                                                                                                                                                                                                                                                                                                                                                                                                                                                                                                                                                                                                                                                                                                                                                                                                                                                                                                               |
| available from Anderser                                                                                      |                            |             |                                                                                                                                                                                                                                                                                                                                                                                                                                                                                                                                                                                                                                                                                                                                                                                                                                                                                                                                                                                                                                                                                                                                                                                                                                                                                                                                                                                                                                                                                                                                                                                                                                                                                                                                                                                                                                                                                                                                                                                                                                                                                                                               |