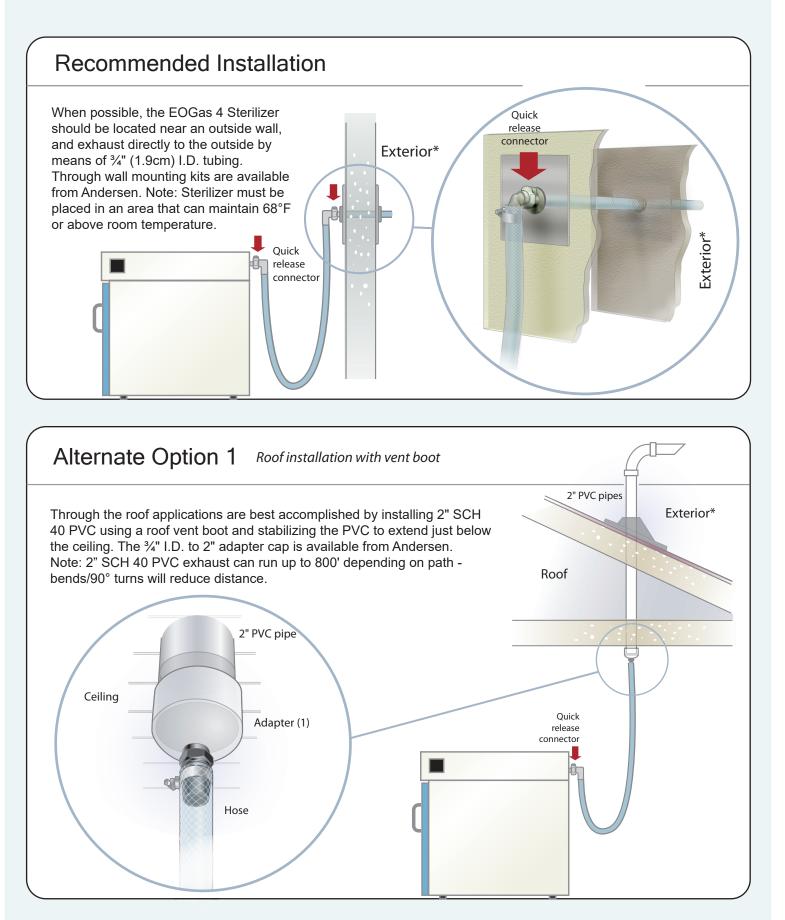

Installation Guidelines EOGas 4 sterilizer installation options

|                                                                                                              | on 2                       | Remote l    | ocation i                                                                                                                                                                                                                                                                                                                                                                                                                                                                                                                                                                                                                                                                                                                                                                                                                                                                                                                                                                                                                                                                                                                                                                                                                                                                                                                                                                                                                                                                                                                                                                                                                                                                                                                                                                                                                                                                                                                                                                                                                                                                                                                     |
|--------------------------------------------------------------------------------------------------------------|----------------------------|-------------|-------------------------------------------------------------------------------------------------------------------------------------------------------------------------------------------------------------------------------------------------------------------------------------------------------------------------------------------------------------------------------------------------------------------------------------------------------------------------------------------------------------------------------------------------------------------------------------------------------------------------------------------------------------------------------------------------------------------------------------------------------------------------------------------------------------------------------------------------------------------------------------------------------------------------------------------------------------------------------------------------------------------------------------------------------------------------------------------------------------------------------------------------------------------------------------------------------------------------------------------------------------------------------------------------------------------------------------------------------------------------------------------------------------------------------------------------------------------------------------------------------------------------------------------------------------------------------------------------------------------------------------------------------------------------------------------------------------------------------------------------------------------------------------------------------------------------------------------------------------------------------------------------------------------------------------------------------------------------------------------------------------------------------------------------------------------------------------------------------------------------------|
|                                                                                                              | Quia<br>releas<br>connecta | se 📕 🚺      | N.                                                                                                                                                                                                                                                                                                                                                                                                                                                                                                                                                                                                                                                                                                                                                                                                                                                                                                                                                                                                                                                                                                                                                                                                                                                                                                                                                                                                                                                                                                                                                                                                                                                                                                                                                                                                                                                                                                                                                                                                                                                                                                                            |
| •                                                                                                            | 4                          |             | The store to 20 place that work obstration of the store that work obstration of the store that work obstration obstration obstration of the store that we have a store the store that we have a store |
|                                                                                                              |                            |             |                                                                                                                                                                                                                                                                                                                                                                                                                                                                                                                                                                                                                                                                                                                                                                                                                                                                                                                                                                                                                                                                                                                                                                                                                                                                                                                                                                                                                                                                                                                                                                                                                                                                                                                                                                                                                                                                                                                                                                                                                                                                                                                               |
| Alternate Optio                                                                                              | on 3                       | Soffit or e | eve termi                                                                                                                                                                                                                                                                                                                                                                                                                                                                                                                                                                                                                                                                                                                                                                                                                                                                                                                                                                                                                                                                                                                                                                                                                                                                                                                                                                                                                                                                                                                                                                                                                                                                                                                                                                                                                                                                                                                                                                                                                                                                                                                     |
| The through wall mount<br>used as a ceiling mount<br>soffit termination. Straig<br>disconnect fittings and v | to allow<br>ht quick       | eve or      |                                                                                                                                                                                                                                                                                                                                                                                                                                                                                                                                                                                                                                                                                                                                                                                                                                                                                                                                                                                                                                                                                                                                                                                                                                                                                                                                                                                                                                                                                                                                                                                                                                                                                                                                                                                                                                                                                                                                                                                                                                                                                                                               |
| available from Anderser                                                                                      |                            |             |                                                                                                                                                                                                                                                                                                                                                                                                                                                                                                                                                                                                                                                                                                                                                                                                                                                                                                                                                                                                                                                                                                                                                                                                                                                                                                                                                                                                                                                                                                                                                                                                                                                                                                                                                                                                                                                                                                                                                                                                                                                                                                                               |